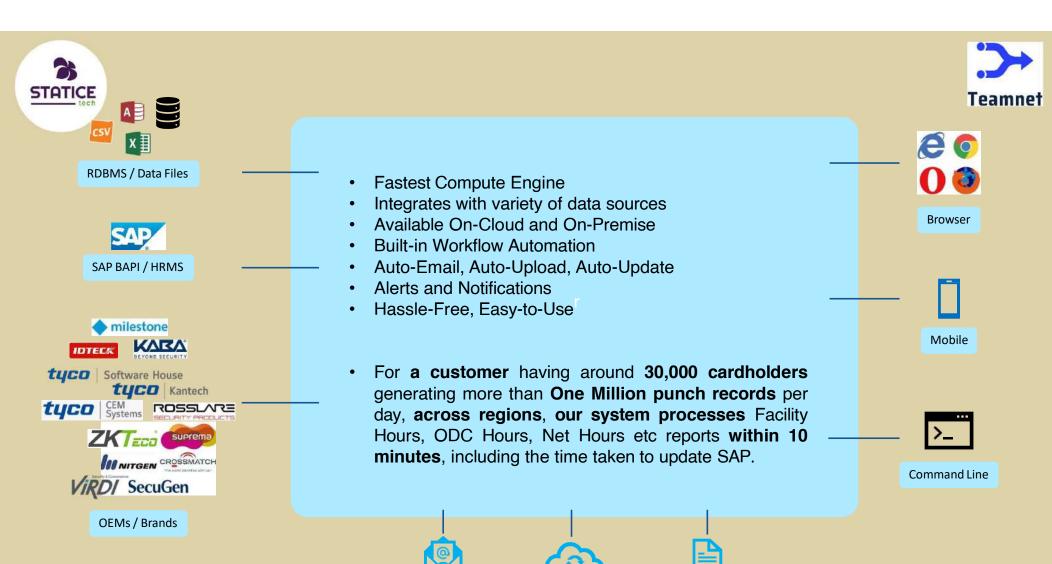

## Integrations

and Advances

**Reports & Insights** Filter, View, Export

Reports; Dashboard

**Payroll & Loans** 

Compliances, Loans

views.

Payroll,

Connect SAP/ERP or Attendance & Access Control hardware