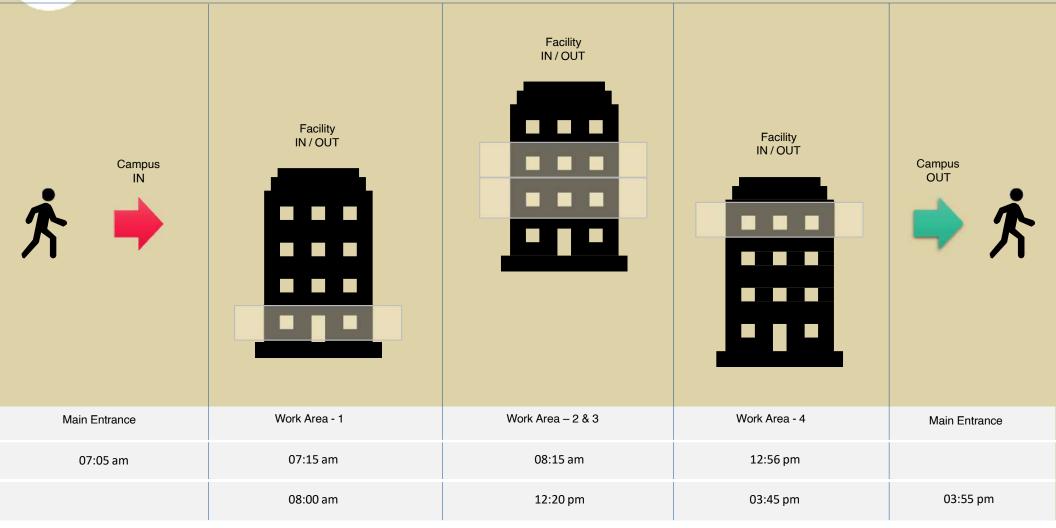

# Athena HRMS on the Cloud



# **Features**

Complete HRMS for all team sizes.



#### **Workforce Management**

Employee registry, life-cycle, self-service & audit log



#### **Time Attendance**

Roster, Shifts, Timesheet, Workflow & Policy checks



#### **Leave Tracking**

Leave Types, Quotas, Workflow & Policy automation



## **Travel & Expense**

Requests, Advances, Multicurrency, Claims, Payables









## Integrations

and Advances

**Reports & Insights** Filter, View, Export

Reports; Dashboard

**Payroll & Loans** 

Compliances, Loans

views.

Payroll,

Connect SAP/ERP or Attendance & Access Control hardware



## Helpdesk

Tickets based service desk to resolve issues transparently





# Interactive Tools

User engagement







# Occupancy and Net Hour Monitoring







Cloud

**Email** 

**FTP** 





# Tech Specs

Modular | Integrated | Standalone

Multi-User Enterprise-grade System

Role-based and User-based Secure Access

Dashboards, Reports, Auto-Email

Data Views - List, Form, Tree, Calendar, Kanban

Form Designer, Form Templates

Report Builder

Workflow Manager

- Activity Log, Audit Log, Error Log
- · PDF Print, Email
- Import-Export Excel and CSV files
- Bulk Rename, Bulk Updates
- Background Job Scheduler
- Documents Repository
- · Alerts and Notifications
- Multi-Lingual



## **Features List**



#### Basic Setup

Company Setup Setting Up Taxes Setting Company Sales Goal Global Defaults System Settings

Letter Head Data Import

#### Data Management

Data Import Tool Data Export Chart Of Accounts Importer Downloading Backups

#### Users an